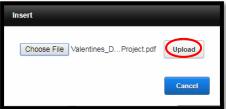

2. "Select File" - Click on Choose File and then Upload

You will now see your pdf file in the viewer. Click on Finsh. Select Finish

"Submit" – Your order has now been submitted. Please click on the red <u>Logout</u> button and then the blue logout button to end the session.