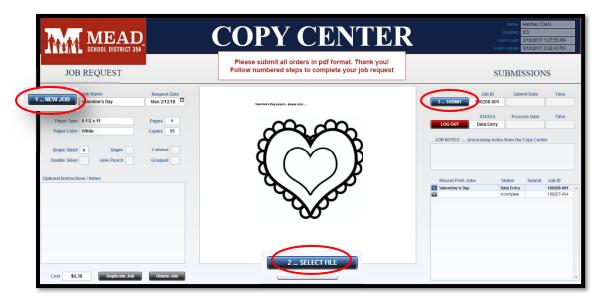

## Follow the numbered steps:

 "New Job" – Click on new job to name it.
Fill out the necessary fields for request date, paper type, paper color, pages & copies, double sided, hole punch or stapled. Fill out any necessary notes.

2. "Select File" - Click on Choose File and then Upload

You will now see your pdf file in the viewer. Click on Finsh. Select Finish

"Submit" – Your order has now been submitted. Please click on the red <u>Logout</u> button and then the blue logout button to end the session.