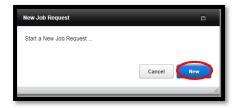

## Follow the numbered steps:

 "New Job" – Click on new job to name it.
Fill out the necessary fields for request date, paper type, paper color, pages & copies, double sided, hole punch or stapled. Fill out any necessary notes.