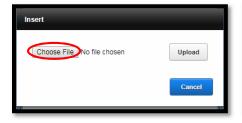

2. "Select File" - Click on Choose File and then Upload

You will now see your pdf file in the viewer. Click on Finsh. Select Finish

"Submit" – Your order has now been submitted. Please click on the red <u>Logout</u> button and then the blue logout button to end the session.